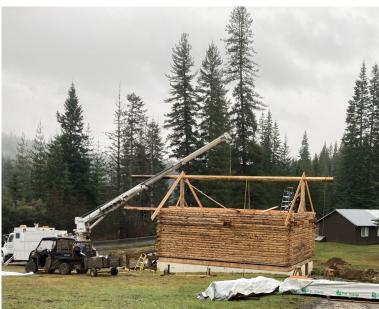

#### **IMPROVEMENTS**

The greatest facilities improvement to note in 2021 was the commencement of construction of the Elk River Foreman's cabin which will replace the original building that was lost to a structure fire in May of 2020. Work continues as weather allows, but the foundation, floor, exterior walls, loft, ridge, and a number of rafters are currently in place. All work has been accomplished by Association employees.

Elk River Foreman Cabin May 2020

Elk River Foreman Cabin Build November 2021