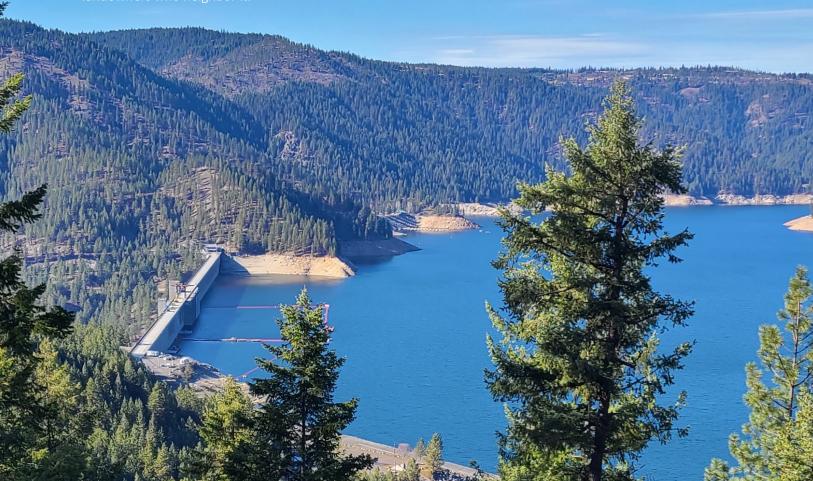

#### **DWORSHAK PROJECT**

At the time of its completion in 1973, the Dworshak Dam forever changed the face, access, and ecosystem of the lower North Fork of the Clearwater River drainage and its tributaries. The development of this dam and the 54 mile long reservoir it retains reduced the risk of downstream flooding, created inexpensive and clean energy generation, and created countless opportunities for recreation. Unfortunately, it also severely limited access to the heart of the Association's protection area and with the dedication of, originally, 88 (currently 85), approved campsites along its shores available for year-round recreation, greatly increased the risk of forest fire to the Dworshak project area and its federal, state, and private neighboring landowners. As such, a contract was negotiated between the U.S. Army Corps of Engineers and the Association to provide additional resource availability, fire detection patrols, and an elevated assessment for forest fire protection. The current 5 year agreement outlines services for the summers of 2019 through 2023 and is set to expire May 31<sup>st</sup>, 2024. This contract provides funding for helicopter availability, daily fire boat patrols, and general forest fire protection. Other contractual options include hand fire line construction, additional helicopter availability, and prescribed fire. These options are available to exercise when agreed fuels maintenance included in previous contracts were not included in the current contract at the time of its negotiation in 2018. I believe these additional prevention measures are necessary to help mitigate the risk created when access was removed and such an abundance of recreational opportunities were created. I believe that inclusion of these items should be strongly lobbied for at the time of this contract's next