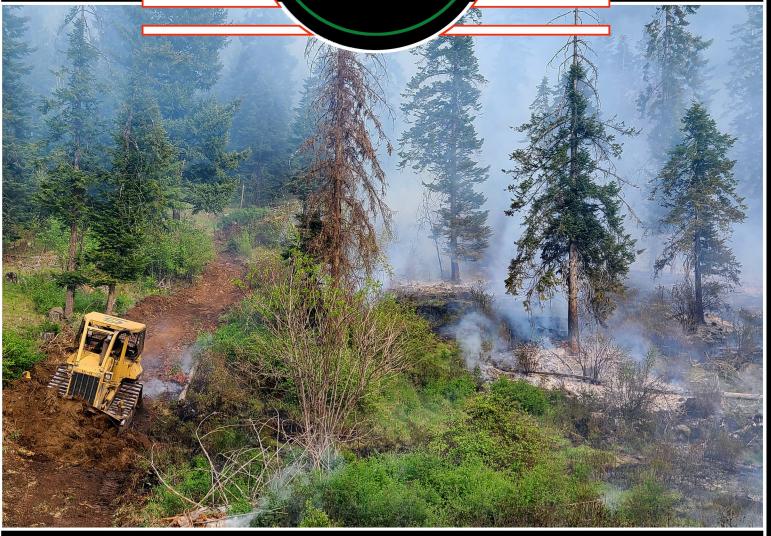

### **FIRE SEASON**

The fire season of 2021 was, without a doubt, a season of conditions as severe as any this Association has ever experienced, with moderate to severe drought conditions encompassing the entirety of the nearly one million acres we protect. Record high temperatures, burn indices, and energy release components combined with record low 100 and 1,000 hour fuel moisture levels created conditions favoring a high probability of ignition, rapid fire growth, and extreme fire behavior. Our fire season spanned over six full months with the first fire reported on April 18<sup>th</sup> and the concluding fire reported October 20<sup>th</sup>. The long duration and severe conditions heavily taxed the local and national resource pools which had already been significantly depleted. Fire restrictions, both stage 1 and 2, were implemented, burn permits suspended, and campfires were banned. Despite these preventative measures, on the morning of July 7<sup>th</sup> the fire season reached a long, shuddering crescendo as two dry lightning storms, both more formidable than any I can recall in my 24 years of service to this Association, passed consecutively over the North Fork of the Clearwater River basin. This weather event sparked a storm of fires covering multiple jurisdiction and protection responsibilities on a landscape where hazardous fuels mitigation has been declining. A large-scale

suppression effort, thanks largely to timber industry contractors, was organized to safely and aggressively contain and extinguish the fires; many of which, left unsuppressed, surely would have inflicted losses to the local environment, resources, and economy reminiscent of the "Big Burn" of 1910.

Availability and the use of our local industrial forest contractors and cooperators proved to be an important key and a valuable resource in the suppression of these fires. Through good relationships, training and implementation of Lookouts, Communication, Escape Routes, and Safety Zones, all 76 fires were fully suppressed with no serious injuries.