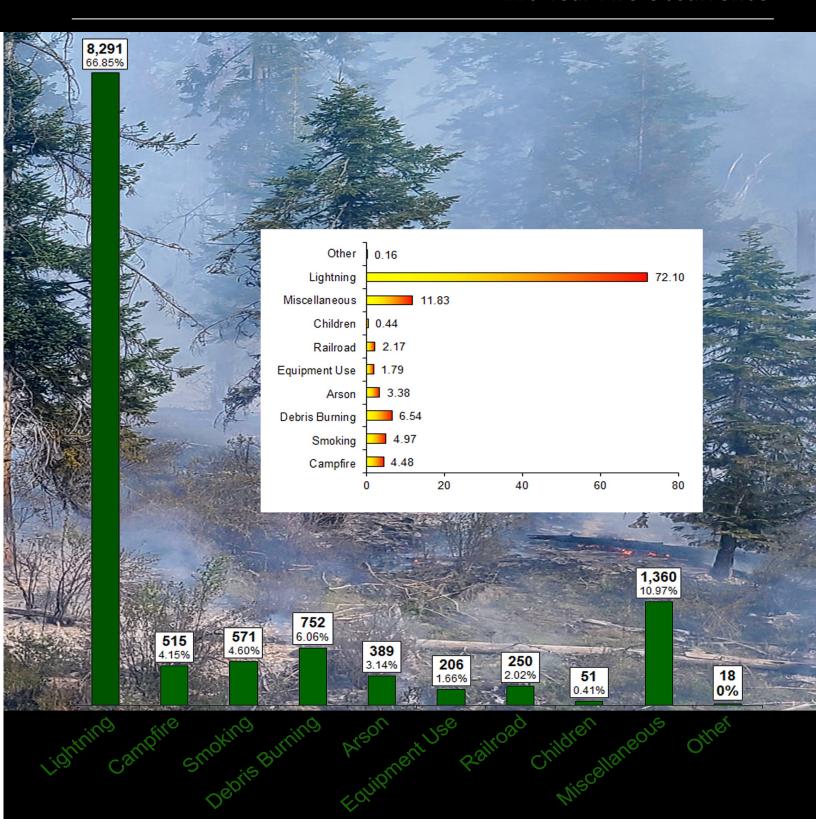

The Association experienced a total of 76 fires in the 2021 season, of which, 52 were naturally occurring fires due to lightning storms. 24 of the fires were attributed to the hand of man in one fashion or another. Of these 24 human caused fires, the highest contributing factor was equipment and vehicle use which accounted for a total of 7 (32% of human caused) fires. This is a trend that should continue to be closely tracked moving forward. Following closely behind is the category of unattended or abandoned camp and recreational warming fires. This negligent cause, as old as the Association itself, contributed 6 fires to the season total. Only through greater public awareness and better developed campsite maintenance, can these fires be prevented. Incendiarism can be blamed for 5 fires within our protection this season and has been a trend of concern for quite some time. The Canada Hill Fire is one such example. With over 70 homes directly threatened by the fast-moving fire, a total of 23 aircraft, 2 hand crews, and a contingent of Association and municipal fire engines stopped the progression of the 18 acre fire in less than 6 hours and achieved full containment in just over 24. The party suspected of igniting this arson fire

2021 Fire Season Area Acres Boehls 2,895.65 Elk River 15 1,436.45 30 5,490.05 Headquarters Orofino 22 45.53 Total 9,867.68 76 Cause Fires Acres Human 24 202.06 9,665.62 Natural 52 Total 76 9,867.68 First Fire - April 18 Last Fire - October 20

however, was not prosecuted criminally. According to the Orofino Police Department, lack of evidence was cited as the reasoning. Escaped debris burns still remain a cause for early and late season fires ranking just ahead of fireworks, starting 3 and 1 fires respectively.