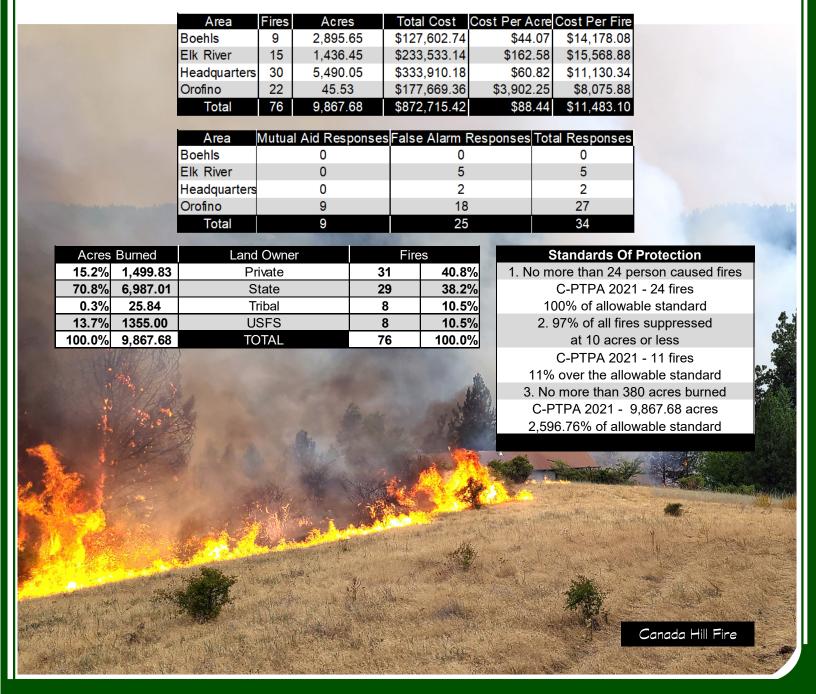

The Association experienced a total of 76 fires in the 2021 season, of which, 52 were naturally occurring fires due to lightning storms. 24 of the fires were attributed to the hand of man in one fashion or another. Of these 24 human caused fires, the highest contributing factor was equipment and vehicle use which accounted for a total of 7 (32% of human caused) fires. This is a trend that should continue to be closely tracked moving forward. Following closely behind is the category of unattended or abandoned camp and recreational warming fires. This negligent cause, as old as the Association itself, contributed 6 fires to the season total. Only through greater public awareness and better developed campsite maintenance, can these fires be prevented. Incendiarism can be blamed for 5 fires within our protection this season and has been a trend of concern for quite some time. The Canada Hill Fire is one such example. With over 70 homes directly threatened by the fast-moving fire, a total of 23 aircraft, 2 hand crews, and a contingent of Association and municipal fire engines stopped the progression of the 18 acre fire in less than 6 hours and achieved full containment in just over 24. The party suspected of igniting this arson fire

2021 Fire Season Area Acres Boehls 2,895.65 Elk River 15 1,436.45 30 5,490.05 Headquarters Orofino 22 45.53 Total 9,867.68 76 Cause Fires Acres Human 24 202.06 9,665.62 Natural 52 Total 76 9,867.68 First Fire - April 18 Last Fire - October 20

however, was not prosecuted criminally. According to the Orofino Police Department, lack of evidence was cited as the reasoning. Escaped debris burns still remain a cause for early and late season fires ranking just ahead of fireworks, starting 3 and 1 fires respectively.