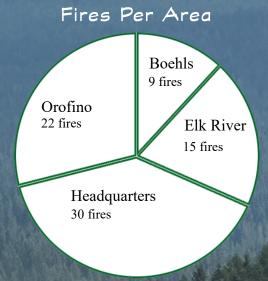

The Association experienced a total of 76 fires in the 2021 season, of which, 52 were naturally occurring fires due to lightning storms. 24 of the fires were attributed to the hand of man in one fashion or another. Of these 24 human caused fires, the highest contributing factor was equipment and vehicle use which accounted for a total of 7 (32% of human caused) fires. This is a trend that should continue to be closely tracked moving forward. Following closely behind is the category of unattended or abandoned camp and recreational warming fires. This negligent cause, as old as the Association itself, contributed 6 fires to the season total. Only through greater public awareness and better developed campsite maintenance, can these fires be prevented. Incendiarism can be blamed for 5 fires within our protection this season and has been a trend of concern for quite some time. The Canada Hill Fire is one such example. With over 70 homes directly threatened by the fast-moving fire, a total of 23 aircraft, 2 hand crews, and a contingent of Association and municipal fire engines stopped the progression of the 18 acre fire in less than 6 hours and achieved full containment in just over 24. The party suspected of igniting this arson fire

2021 Fire Season Area Acres Boehls 2,895.65 Elk River 15 1,436.45 30 5,490.05 Headquarters Orofino 22 45.53 Total 9,867.68 76 Cause Fires Acres Human 24 202.06 9,665.62 Natural 52 Total 76 9,867.68 First Fire - April 18 Last Fire - October 20