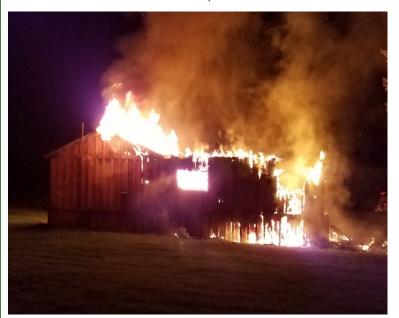

The Association experienced a total of 76 fires in the 2021 season, of which, 52 were naturally occurring fires due to lightning storms. 24 of the fires were attributed to the hand of man in one fashion or another. Of these 24 human caused fires, the highest contributing factor was equipment and vehicle use which accounted for a total of 7 (32% of human caused) fires. This is a trend that should continue to be closely tracked moving forward. Following closely behind is the category of unattended or abandoned camp and recreational warming fires. This negligent cause, as old as the Association itself, contributed 6 fires to the season total. Only through greater public awareness and better developed campsite maintenance, can these fires be prevented. Incendiarism can be blamed for 5 fires within our protection this season and has been a trend of concern for quite some time. The Canada Hill Fire is one such example. With over 70 homes directly threatened by the fast-moving fire, a total of 23 aircraft, 2 hand crews, and a contingent of Association and municipal fire engines stopped the progression of the 18 acre fire in less than 6 hours and achieved full containment in just over 24. The party suspected of igniting this arson fire

#### DISPATCH

After much consideration over the last 2 years, it was decided to cease utilization of our local dispatch office in Orofino. Instead, an offer from Idaho Department of Lands was accepted to join as a member of the Grangeville Interagency Dispatch Center and a member of the zone interagency dispatch center's Board of Directors. This is a service that will be provided at no additional cost and should streamline fire reporting and requests for additional resources. This transition process was not without difficulties along the way. There were missed radio calls, missing information in fire reports, and in some cases, delays in getting aircraft dispatched to fires. We have been working to develop protocols that will address and remedy these deficiencies including procedures for relaying missed radio calls, entering fire information and reporting, and an initial attack aircraft dispatch system. A meeting is planned with dispatch center staff in late winter to implement these protocols and continue developing our relationship, working toward a true interagency cooperative effort. The first year of this partnership was not without its benefits. The rerouting of 21 aircraft from other fires throughout Idaho to the initial attack of the Canada Hill Fire, in July, was a shining example of the service available to this Association through interagency partnership. Working closely with dispatch center staff and other area fire managers within the interagency zone also allowed for an effective information and resource sharing environment which helped to make informed decisions about fire suppression strategy.