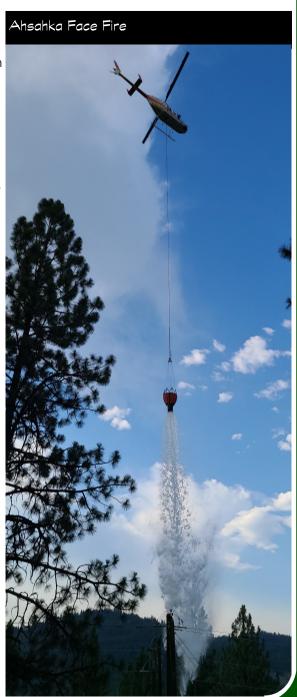

The Association experienced a total of 76 fires in the 2021 season, of which, 52 were naturally occurring fires due to lightning storms. 24 of the fires were attributed to the hand of man in one fashion or another. Of these 24 human caused fires, the highest contributing factor was equipment and vehicle use which accounted for a total of 7 (32% of human caused) fires. This is a trend that should continue to be closely tracked moving forward. Following closely behind is the category of unattended or abandoned camp and recreational warming fires. This negligent cause, as old as the Association itself, contributed 6 fires to the season total. Only through greater public awareness and better developed campsite maintenance, can these fires be prevented. Incendiarism can be blamed for 5 fires within our protection this season and has been a trend of concern for quite some time. The Canada Hill Fire is one such example. With over 70 homes directly threatened by the fast-moving fire, a total of 23 aircraft, 2 hand crews, and a contingent of Association and municipal fire engines stopped the progression of the 18 acre fire in less than 6 hours and achieved full containment in just over 24. The party suspected of igniting this arson fire

Also, during the 2021 fire season, the Association once again negotiated a contract with Hillcrest Aircraft Company of Lewiston, Idaho to secure the exclusive use of a Bell 206 L3 Type 3 helicopter during the 89 day agreement period (July - September). This aircraft, per the contract, was available for crew transport, sling operations, reconnaissance, and water bucket drops within 10 minutes of notice during its 9 hour standby day. The contract guaranteed 110 flight hours with additional hours of use available to purchase at the original hourly rate set forth by the agreement. A total of 140.3 hours were flown with 123.6 attributed to fire suppression, dropping over 107,000 gallons of water. 10.6 hours were flown for the purpose of training and reconnaissance and 6.1 hours were flown for outside jobs and billable to the responsible party. Our agreement with the vendor also allowed for the use of their other aircraft, when available, on a call when needed (CWN) basis. This option was exercised in July and August when an additional helicopter, a Bell 407 Eagle HP, was utilized for a total of 54 hours. It conducted direct fire suppression by dropping almost 67,000 gallons of water on Association fires. These aircraft continue to be one of the quickest and most effective tools at our disposal for the detection and safe, rapid, aggressive suppression of forest fires.