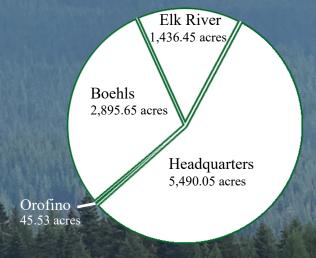

2021 Fire Season Area Acres Boehls 2,895.65 Elk River 15 1,436.45 30 5,490.05 Headquarters Orofino 22 45.53 Total 9,867.68 76 Cause Fires Acres Human 24 202.06 9,665.62 Natural 52 Total 76 9,867.68 First Fire - April 18 Last Fire - October 20