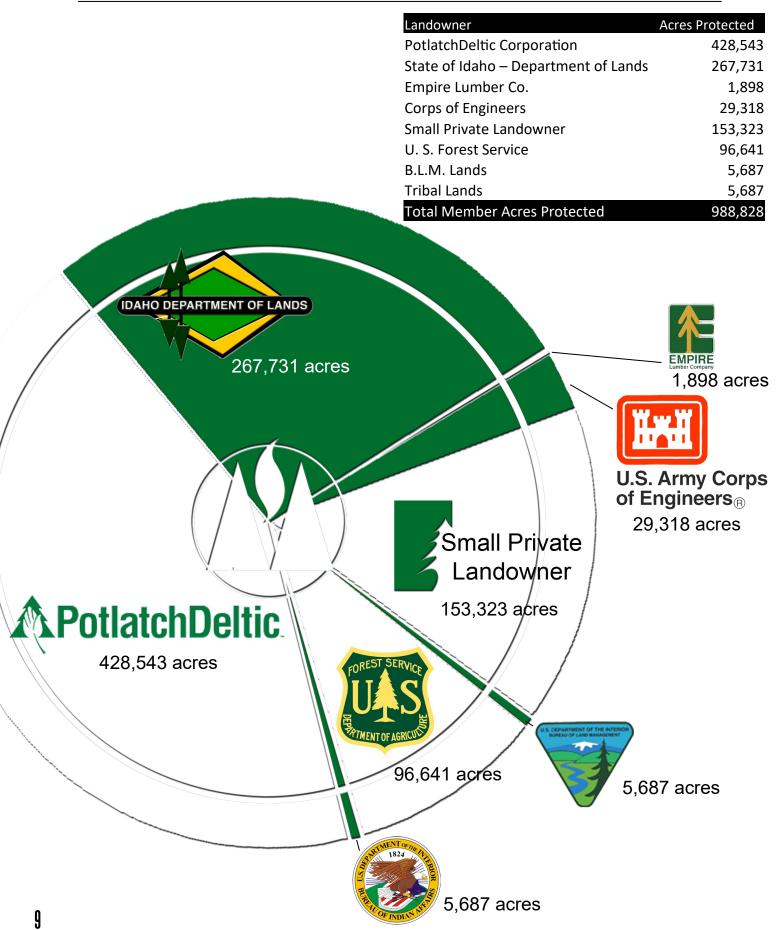

### Landowners and Acres Protected

## Acreage and Assessment of Members

#### 7/1/2020 to 6/30/2021

| Member                          | Acreage | \$.60 Assessment |
|---------------------------------|---------|------------------|
| Empire Lumber Company           | 1,898   | \$1,138.80       |
| PotlatchDeltic Corporation      | 428,543 | \$257,125.80     |
| State of Idaho                  | 267,731 | \$160,638.60     |
| Federal Agencies                | 102,328 | \$61,396.80      |
| *Corps of Engineers             | 29,318  | \$48,374.70      |
| **Small Private Landowners      | 153,323 | \$166,927.22     |
| 1st. Assessment Levied 7/1/2019 | 983,141 | \$695,601.92     |

<sup>\*</sup>The Corps of Engineers pays their land assessment directly to the Association based on actual per acre cost.

<sup>\*\*</sup>Small Private Landowners are assessed \$.60 per acre of timber, plus \$40 per structure. This money is collected by the State of Idaho and remitted to the Association