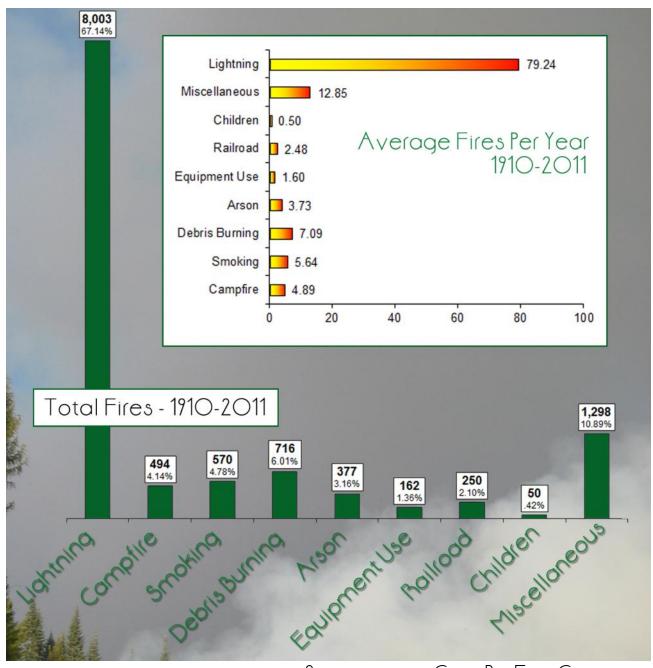

This year, C-PTPA had 13 human caused fires for 54% of the allowable standard and burned 21.77 acres for 6% of the allowable standard. The human caused fires included campfires, debris burns, equipment use, children and miscellaneous.