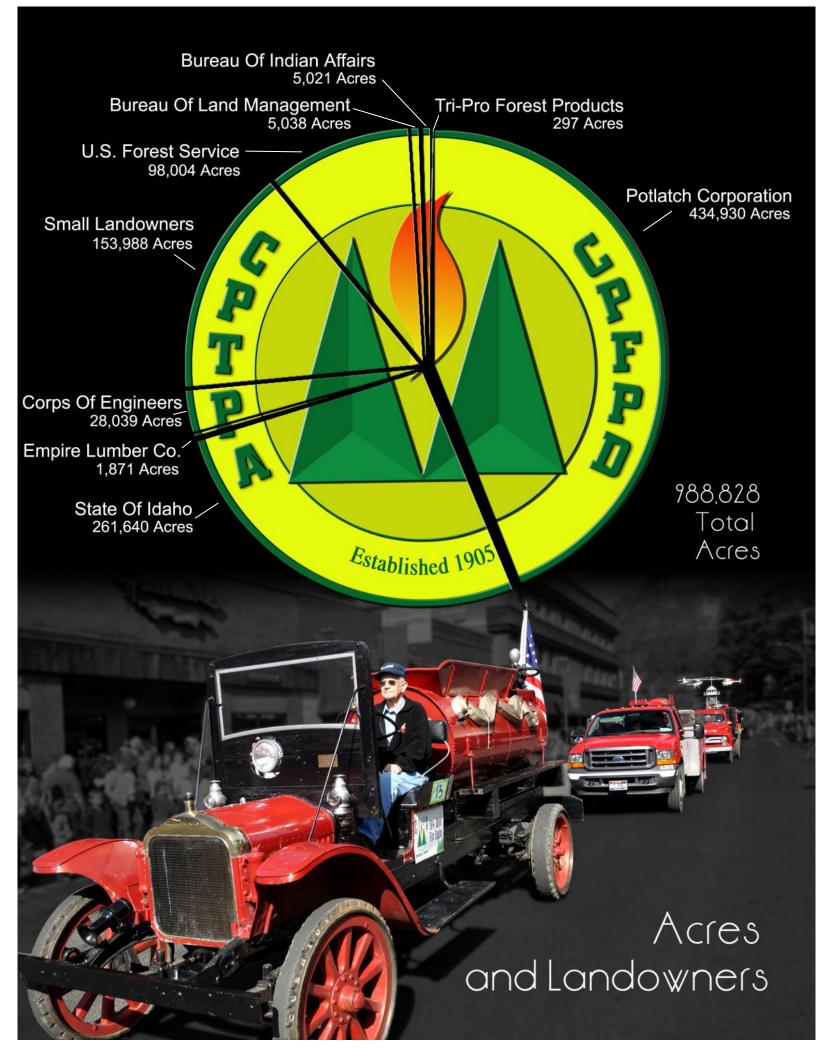

# Acreage and Assessment of Members

7/1/10 to 7/1/11

| MEMBER                       | ACREAGE | 60 CENT ASSESSMENT |
|------------------------------|---------|--------------------|
|                              |         |                    |
| Empire Lumber Company        | 1,871   | \$1,123            |
| Tri-Pro Forest Products      | 297     | \$178              |
| Potlatch Corporation         | 434,930 | \$260,958          |
| State of Idaho               | 261,640 | \$156,984          |
| *Corps of Engineers          | 28,039  | \$36,894           |
| 1ST ASSESSMENT LEVIED 7/1/10 | 726,777 | \$456,137          |