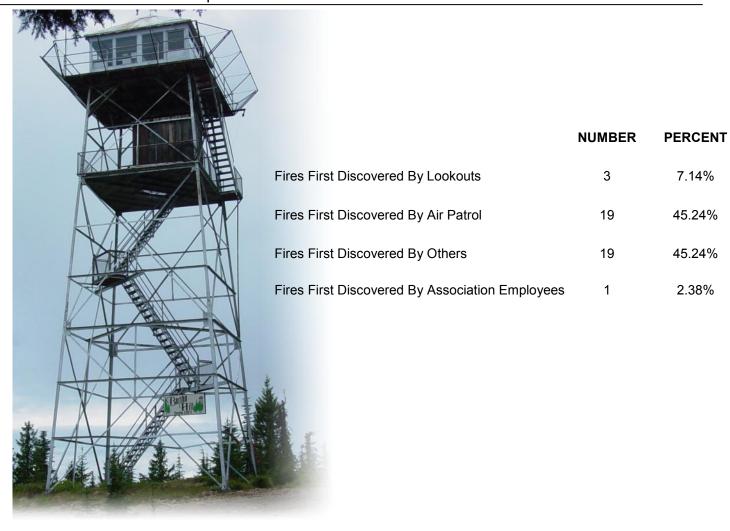

F  | % OF  |                 | # OF              | % OF  |  |
| TYPE                | FIRES | FIRES | TYPE            | FIRES             | FIRES |  |
|                     |       |       |                 |                   |       |  |
| Type 2              | 8     | 19%   | 1 1/2" Homelite | 18                | 43%   |  |
| Type 4              | 21    | 50%   | Sliptank        | 15                | 36%   |  |
| Type 6              | 15    | 36%   | 1" Waterbug     | 2                 | 5%    |  |
| Type 7              | 42    | 100%  | 3"              | 1                 | 2%    |  |
| ATV                 | 2     | 5%    | Mark 3          | 1                 | 2%    |  |
| Dozer               | 4     | 10%   |                 |                   |       |  |

# Detection Report 2011



| REPORT TIME TO FIRST ATTACK |            | TIME REPORTED | UNTIL FIRE OUT |
|-----------------------------|------------|---------------|----------------|
|                             | # OF FIRES |               | # OF FIRES     |
| 0 - 15 minutes              | 3          | 0 - 1 hour    | 0              |
| 15 - 30 minutes             | 8          | 1 - 2 hours   | 1              |
| 30 - 60 minutes             | 14         | 2 - 4 hours   | 0              |
| 1 - 1 1/2 hours             | 7          | 4 - 8 hours   | 1              |
| 1 1/2 - 3 hours             | 7          | 8 - 12 hours  | 0              |
| 3 - 5 hours                 | 1          | 12 - 24 hours | 0              |
| 5 - 8 hours                 | 1          | 1 - 2 days    | 1              |
| 8 - 12 hours