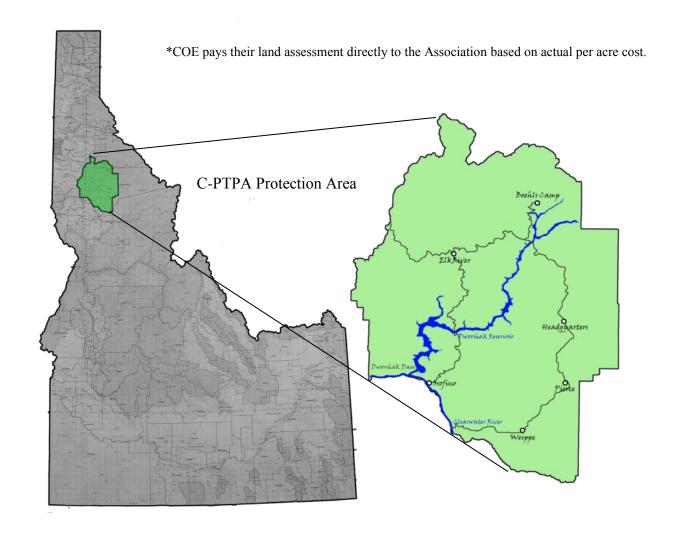

#### **FIRE COMMITTEE**

Directors serve as Fire Committee

The Clearwater Timber Protective Association and the Potlatch Timber Association were separately organized in the early 1900's. In 1966, these two entities merged to form the Clearwater-Potlatch Timber Protective Association, a non-corporate entity. Subsequently, on July 16, 1982, the Association completed filings for incorporation under the Idaho Nonprofit Corporation Act and became the Clearwater-Potlatch Timber Protective Association, Inc.

The Association is controlled by forest landowners belonging to its membership and subject to the provisions of the Idaho Forestry Act. The Association is primarily responsible for the conservation and protection of the forests and forestland within the State of Idaho; specifically, the Palouse, Potlatch, and North Fork of the Clearwater River drainages.