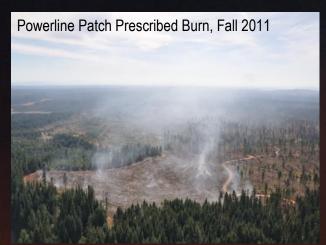

# The mission of the C-PTPA is to provide a high level of fire protection for our members' valuable resources.

The hazard management program is designed to reduce the fire hazard created by harvesting timber. Prescribed burning provides a relatively controlled method of reducing potential fire growth and provides a suitable environment for tomorrow's trees to grow.