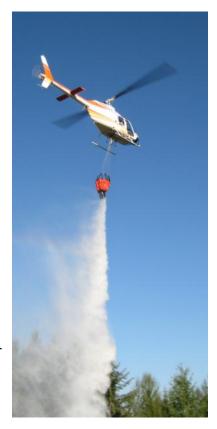

### Retardant Aircraft

During the 2011 fire season, the Association contracted a Bell 206 L-3 Helicopter on 10-minute standby from Hillcrest Aviation. Through a cooperative agreement with the Idaho Department of Lands, two single engine air tankers (SEATS) were available to the Association. The 802F Air Tractor fixed wing aircraft, stationed in Grangeville, Idaho, are capable of delivering 800 gallons of retardant. Due to a moderate fire season, they were not used on any C-PTPA fires.

The C-PTPA helitack program, which consists of three-person modules at predetermined locations, was continued in 2011. The helicopter can transport helitack modules to fires where they can quickly begin suppression activities. Once on the scene, the helicopter can attach a water bucket and begin dropping water from a nearby pond. The aircraft is capable of slinging in a 72 gallon water blivet or other cargo to aid firefighters in inaccessible locations. This program, assisted by the retardant aircraft, has proven to be an efficient, effective means of wildfire suppression.

The helicopter was used for a total of 97.2 hours that included:

- presuppression 71 hours
- fire suppression 26.2 hours

Water drops amounted to 21,876 gallons for a delivered cost per gallon of \$1.92 The helicopter was contracted for 110 hours of guaranteed flight time during the 89 day availability period.