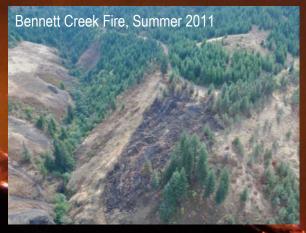

### Fire Season 2011

The 2011 fire season for the Clearwater-Potlatch Timber Protective Association was characterized as below normal in severity and in suppression activity. Evenly spread precipitation in the month of June kept fire danger low and yielded only one small lightning caused fire. The cooler, wetter trend continued through the month of July, producing four fires, three of which were human caused. It wasn't until the end of August that our fire season's intensity increased.

On August 29<sup>th</sup>, an early morning thunder storm moved through the district resulting in 24 fire starts. By keeping to the philosophy of quick initial attack, Association personnel were able to keep fires as small as possible. The biggest fire, Thompson 2, was held to only two acres in tough terrain. The totals for August were 27 fires, 23 caused from lightning, resulting in 10.54 acres burned.

September brought additional warm weather until the middle of the month when temperatures cooled and rain occurred. The season total was 42 fires requiring suppression, a 75 fire departure from our annual average of 117 fires. The Association experienced a high manning class through the majority of the typical 77-day fire season, only reaching the very high class once in September and never reaching the extreme class. Lightning accounted for 29 fires, burning 9.87 acres. Human caused fires totaled 13, burning 11.9 acres.