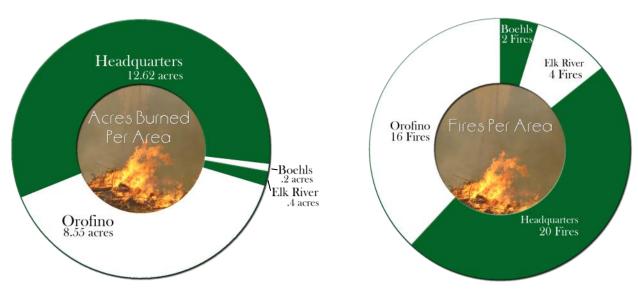

On August 29<sup>th</sup>, an early morning thunder storm moved through the district resulting in 24 fire starts. By keeping to the philosophy of quick initial attack, Association personnel were able to keep fires as small as possible. The biggest fire, Thompson 2, was held to only two acres in tough terrain. The totals for August were 27 fires, 23 caused from lightning, resulting in 10.54 acres burned.

September brought additional warm weather until the middle of the month when temperatures cooled and rain occurred. The season total was 42 fires requiring suppression, a 75 fire departure from our annual average of 117 fires. The Association experienced a high manning class through the majority of the typical 77-day fire season, only reaching the very high class once in September and never reaching the extreme class. Lightning accounted for 29 fires, burning 9.87 acres. Human caused fires totaled 13, burning 11.9 acres.

This year, C-PTPA had 13 human caused fires for 54% of the allowable standard and burned 21.77 acres for 6% of the allowable standard. The human caused fires included campfires, debris burns, equipment use, children and miscellaneous.