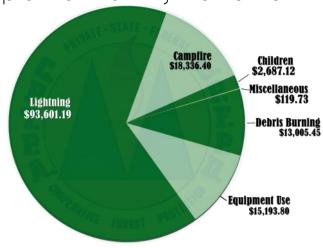

This year, C-PTPA had 13 human caused fires for 54% of the allowable standard and burned 21.77 acres for 6% of the allowable standard. The human caused fires included campfires, debris burns, equipment use, children and miscellaneous.