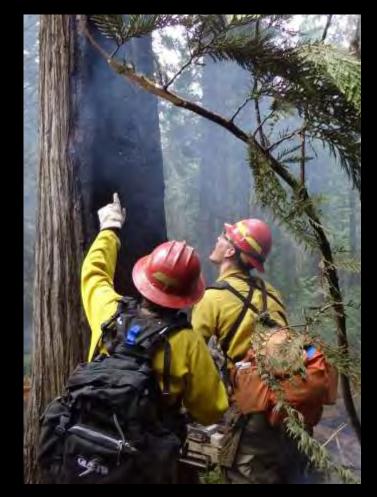

The Association suppressed 81 fires during 2014. Many of the fires were kept small with aggressive initial attack and some assistance from our cooperators. The Association used a call-when-needed contract helicopter when the Association's primary exclusive use contract helicopter was committed to multiple initial attack fires during an August lightning episode. The Boehls Area used an air tanker called a Fire Boss to suppress a fire for the first time in the Association's history. This fire had large timber and snags burning very actively and the air tanker refilled from Dworshak Reservoir dropping 700 gallons of water on this fire. This experience allows Association Wardens and staff to think about using this resource if a fire near the reservoir has the potential to become difficult to suppress with light helicopter and SEAT's that have to reload retardant back in Grangeville.