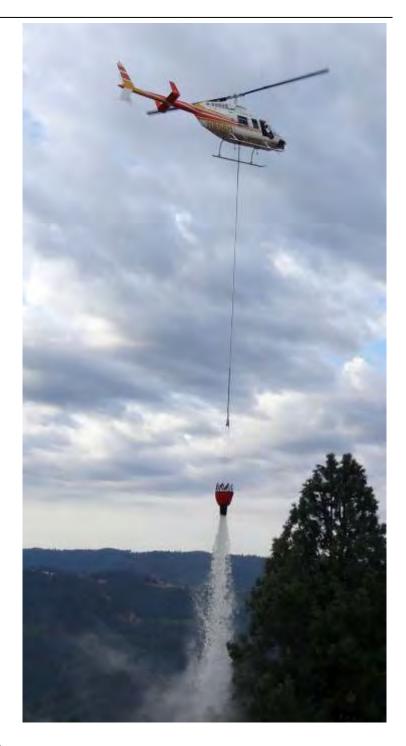

## Aircraft

During the 2014 fire season, the Association contracted a Bell 206 L-3 Helicopter on 10-minute standby from Hillcrest Aviation. For 2014, the contract was amended to allow a separate call-whenneeded helicopter, which was exercised during the Midnight Rose fire. This allowed the Association the flexibility to utilize aircraft directly from the vendor, as well as working through normal dispatch channels for other agency contracted ships.

Although stationed in Orofino, the helicopter can transport crews from all C-PTPA locations. Air transportation allows for quick initial suppression activities. Once on the scene, the helicopter can attach a water bucket and begin dropping water from a nearby water source. The aircraft is capable of slinging in a 72 gallon water blivet or other cargo to aid firefighters in inaccessible locations. This program, assisted by the retardant aircraft, has proven to be an efficient, effective means of wildfire suppression.

The helicopter was used for a total of 60.5 hours that included:

- presuppression 17.3 hours
- fire suppression 43.2 hours

Water drops amounted to 24,584 gallons for a delivered cost per gallon of \$3.09. The helicopter was contracted for 110 hours of guaranteed flight time during the 89 day availability period.