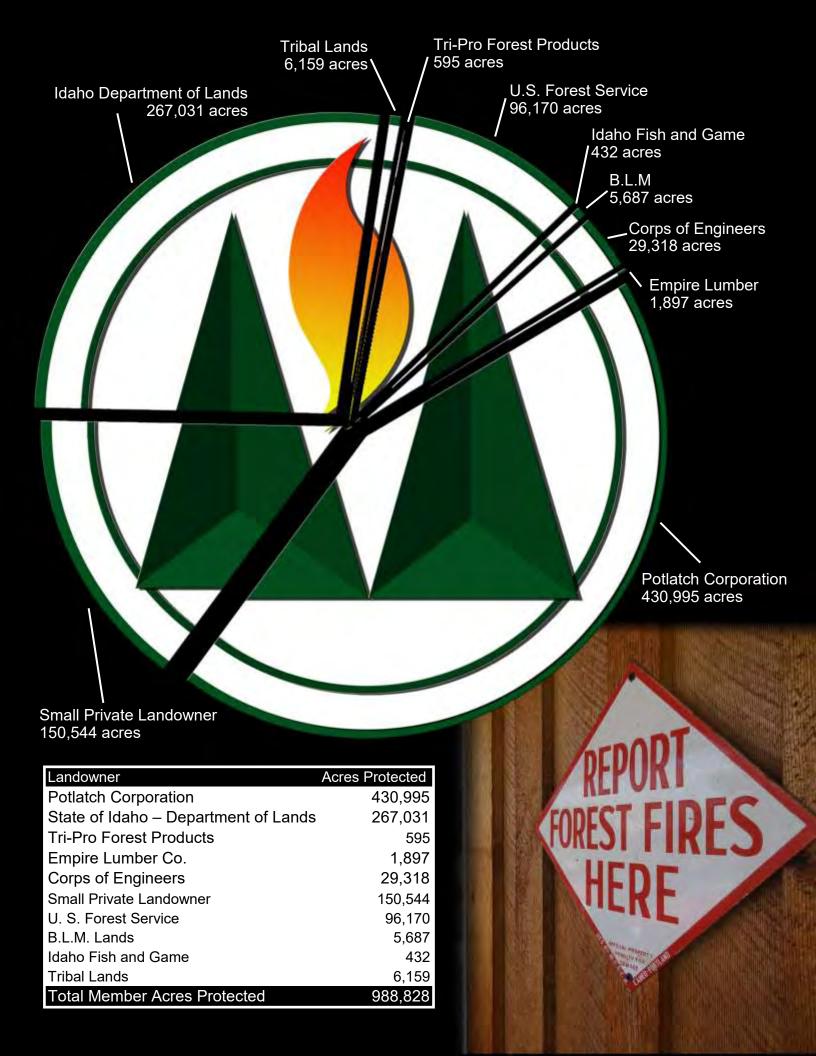

#### 7/1/2013 to 6/30/2014

| MEMBER                       | ACREAGE | 60 CENT<br>ASSESSMENT |
|------------------------------|---------|-----------------------|
| Empire Lumber Company        | 1,910   | \$1,146               |
| Tri-Pro Forest Products      | 546     | \$328                 |
| Potlatch Corporation         | 431,748 | \$259,049             |
| State of Idaho               | 260,466 | \$156,280             |
| *Corps of Engineers          | 29,318  | \$39,872              |
| 1ST ASSESSMENT LEVIED 7/1/13 | 726,777 | \$456,675             |