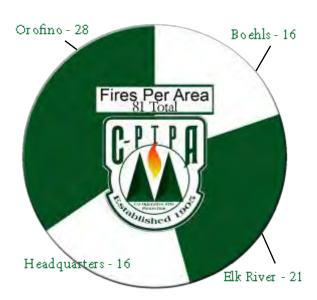

The Association suppressed 81 fires during 2014. Many of the fires were kept small with aggressive initial attack and some assistance from our cooperators. The Association used a call-when-needed contract helicopter when the Association's primary exclusive use contract helicopter was committed to multiple initial attack fires during an August lightning episode. The Boehls Area used an air tanker called a Fire Boss to suppress a fire for the first time in the Association's history. This fire had large timber and snags burning very actively and the air tanker refilled from Dworshak Reservoir dropping 700 gallons of water on this fire. This experience allows Association Wardens and staff to think about using this resource if a fire near the reservoir has the potential to become difficult to suppress with light helicopter and SEAT's that have to reload retardant back in Grangeville.

## Fire Season 2014

The 2014 fire season for the Clearwater-Potlatch Timber Protective Association was characterized as below normal in severity and suppression activity. One human caused fire happened April 13<sup>th</sup> that burned .75 acres. The Association didn't experience another fire start until the first part of June. A small thunder cell moved through the district producing 2 fire starts separated by a week. As the summer weather set in, July saw 7 fire starts, mostly human caused.

The month of August produced 60 fires, with 5 of those being human caused and the remaining 55 attributed to lightning. Thunderstorms rolled through the district almost weekly, with 9 fires reported on August 12<sup>th</sup> and 12 fires reported on the 22<sup>nd</sup>. Due to quick initial attack and varying amounts of precipitation in the storms, the Association held the 60 fire starts to a total of 21.8 acres.

The month of September saw a drop in lightning fires (2) and an increase in human caused fires (5), for a total of 5 acres. The final fire of the 2014 season was an escaped debris burn on the 25<sup>th</sup> of September.