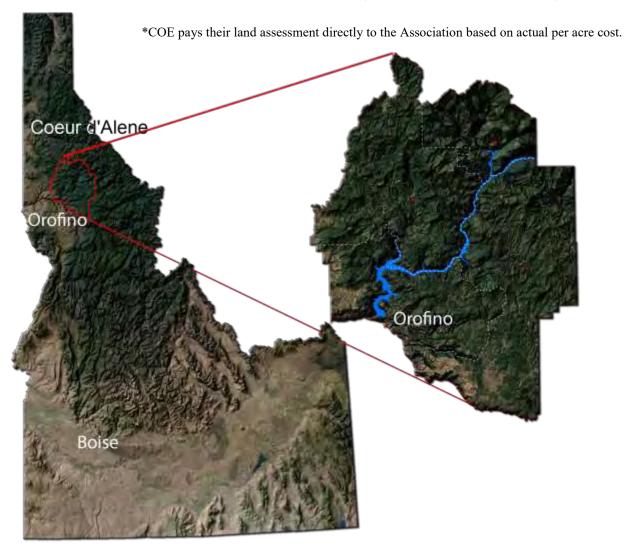

The Association is controlled by forest landowners belonging to its membership and subject to the provisions of the Idaho Forestry Act. The Association is primarily responsible for the conservation and protection of the forests and forestland within the State of Idaho; specifically, the Palouse, Potlatch, and North Fork of the Clearwater River drainages.

The C-PTPA maintains an administrative complex in Orofino and three satellite fire camps strategically located in our protection area. In an effort to keep unwanted fires as small as possible, four separate facilities are maintained to reduce arrival time on fires.