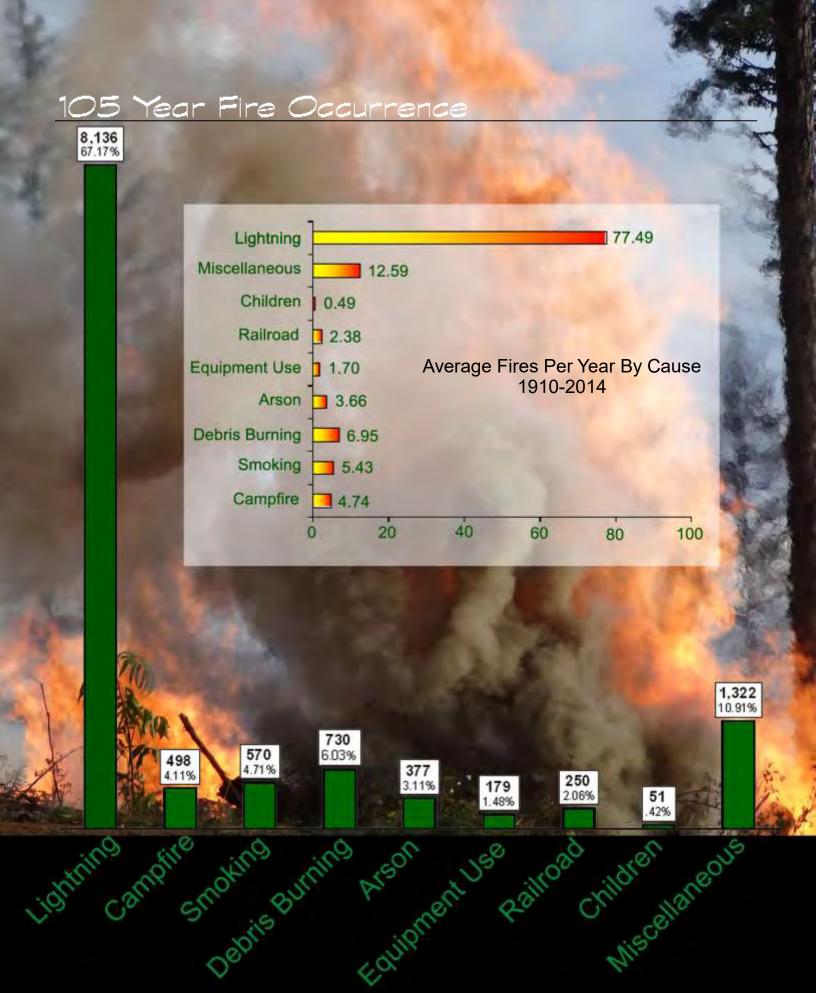

## Mission Statement

The mission of the Clearwater-Potlatch Timber Protective Association was a simple premise in 1905 - safely suppress fires when they are small. That mindset has remained for over 100 years and is the idea that still drives the Association today.

The C-PTPA maintains an administrative complex in Orofino and three satellite fire camps strategically located in our protection area. In an effort to keep unwanted fires as small as possible, four separate facilities are maintained to reduce arrival time on fires.