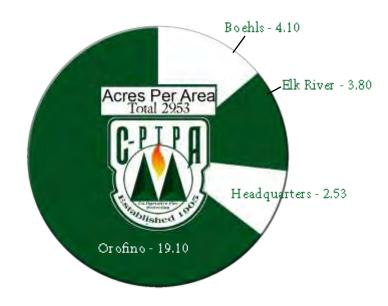

#### 7/1/2013 to 6/30/2014

| MEMBER                       | ACREAGE | 60 CENT<br>ASSESSMENT |
|------------------------------|---------|-----------------------|
| Empire Lumber Company        | 1,910   | \$1,146               |
| Tri-Pro Forest Products      | 546     | \$328                 |
| Potlatch Corporation         | 431,748 | \$259,049             |
| State of Idaho               | 260,466 | \$156,280             |
| *Corps of Engineers          | 29,318  | \$39,872              |
| 1ST ASSESSMENT LEVIED 7/1/13 | 726,777 | \$456,675             |